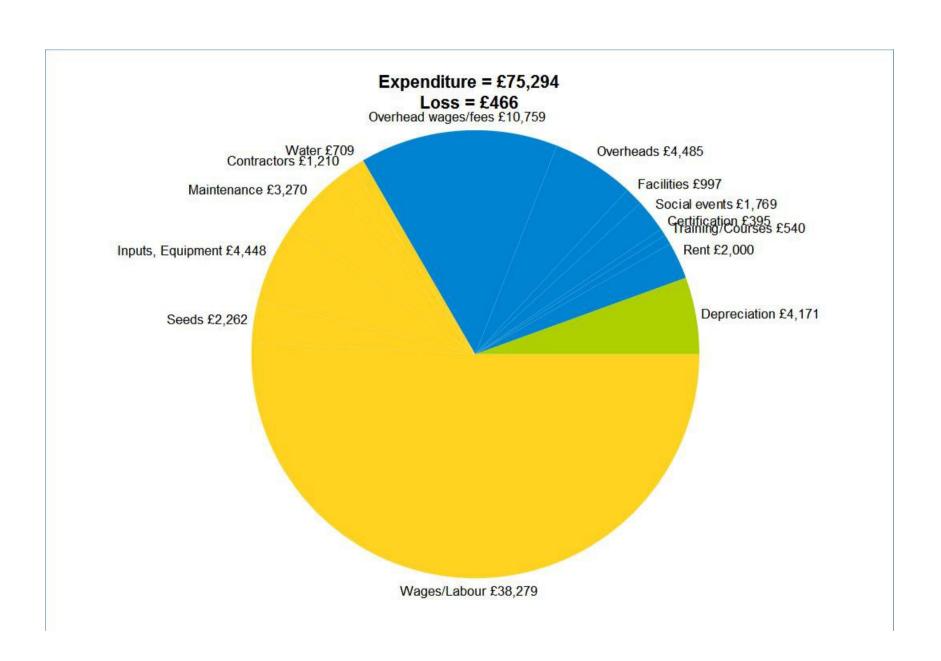

#### EXPENDITURE

|              | VIEWS 1111 - 1111 - 1111 - 1111 - 1111 - 1111 - 1111 - 1111 - 1111 - 1111 - 1111 - 1111 - 1111 - 1111 - 1111 - 1111 - 1111 - 1111 - 1111 - 1111 - 1111 - 1111 - 1111 - 1111 - 1111 - 1111 - 1111 - 1111 - 1111 - 1111 - 1111 - 1111 - 1111 - 1111 - 1111 - 1111 - 1111 - 1111 - 1111 - 1111 - 1111 - 1111 - 1111 - 1111 - 1111 - 1111 - 1111 - 1111 - 1111 - 1111 - 1111 - 1111 - 1111 - 1111 - 1111 - 1111 - 1111 - 1111 - 1111 - 1111 - 1111 - 1111 - 1111 - 1111 - 1111 - 1111 - 1111 - 1111 - 1111 - 1111 - 1111 - 1111 - 1111 - 1111 - 1111 - 1111 - 1111 - 1111 - 1111 - 1111 - 1111 - 1111 - 1111 - 1111 - 1111 - 1111 - 1111 - 1111 - 1111 - 1111 - 1111 - 1111 - 1111 - 1111 - 1111 - 1111 - 1111 - 1111 - 1111 - 1111 - 1111 - 1111 - 1111 - 1111 - 1111 - 1111 - 1111 - 1111 - 1111 - 1111 - 1111 - 1111 - 1111 - 1111 - 1111 - 1111 - 1111 - 1111 - 1111 - 1111 - 1111 - 1111 - 1111 - 1111 - 1111 - 1111 - 1111 - 1111 - 1111 - 1111 - 1111 - 1111 - 1111 - 1111 - 1111 - 1111 - 1111 - 1111 - 1111 - 1111 - 1111 - 1111 - 1111 - 1111 - 1111 - 1111 - 1111 - 1111 - 1111 - 1111 - 1111 - 1111 - 1111 - 1111 - 1111 - 1111 - 1111 - 1111 - 1111 - 1111 - 1111 - 1111 - 1111 - 1111 - 1111 - 1111 - 1111 - 1111 - 1111 - 1111 - 1111 - 1111 - 1111 - 1111 - 1111 - 1111 - 1111 - 1111 - 1111 - 1111 - 1111 - 1111 - 1111 - 1111 - 1111 - 1111 - 1111 - 1111 - 1111 - 1111 - 1111 - 1111 - 1111 - 1111 - 1111 - 1111 - 1111 - 1111 - 1111 - 1111 - 1111 - 1111 - 1111 - 1111 - 1111 - 1111 - 1111 - 1111 - 1111 - 1111 - 1111 - 1111 - 1111 - 1111 - 1111 - 1111 - 1111 - 1111 - 1111 - 1111 - 1111 - 1111 - 1111 - 1111 - 1111 - 1111 - 1111 - 1111 - 1111 - 1111 - 1111 - 1111 - 1111 - 1111 - 1111 - 1111 - 1111 - 1111 - 1111 - 1111 - 1111 - 1111 - 1111 - 1111 - 1111 - 1111 - 1111 - 1111 - 1111 - 1111 - 1111 - 1111 - 1111 - 1111 - 1111 - 1111 - 1111 - 1111 - 1111 - 1111 - 1111 - 1111 - 1111 - 1111 - 1111 - 1111 - 1111 - 1111 - 1111 - 1111 - 1111 - 1111 - 1111 - 1111 - 1111 - 1111 - 1111 - 1111 - 1111 - 1111 - 1111 - 1111 - 1111 - 1111 - 1111 - 1111 - 1111 - 1111 - 1111 - 1111 - 1111 - 111 |         |        |
|--------------|--------------------------------------------------------------------------------------------------------------------------------------------------------------------------------------------------------------------------------------------------------------------------------------------------------------------------------------------------------------------------------------------------------------------------------------------------------------------------------------------------------------------------------------------------------------------------------------------------------------------------------------------------------------------------------------------------------------------------------------------------------------------------------------------------------------------------------------------------------------------------------------------------------------------------------------------------------------------------------------------------------------------------------------------------------------------------------------------------------------------------------------------------------------------------------------------------------------------------------------------------------------------------------------------------------------------------------------------------------------------------------------------------------------------------------------------------------------------------------------------------------------------------------------------------------------------------------------------------------------------------------------------------------------------------------------------------------------------------------------------------------------------------------------------------------------------------------------------------------------------------------------------------------------------------------------------------------------------------------------------------------------------------------------------------------------------------------------------------------------------------------|---------|--------|
| Costs        | Wages/Labour                                                                                                                                                                                                                                                                                                                                                                                                                                                                                                                                                                                                                                                                                                                                                                                                                                                                                                                                                                                                                                                                                                                                                                                                                                                                                                                                                                                                                                                                                                                                                                                                                                                                                                                                                                                                                                                                                                                                                                                                                                                                                                                   | £38,279 | Coot   |
|              | Seeds                                                                                                                                                                                                                                                                                                                                                                                                                                                                                                                                                                                                                                                                                                                                                                                                                                                                                                                                                                                                                                                                                                                                                                                                                                                                                                                                                                                                                                                                                                                                                                                                                                                                                                                                                                                                                                                                                                                                                                                                                                                                                                                          | £2,262  | Cost   |
|              | Inputs, Equipment                                                                                                                                                                                                                                                                                                                                                                                                                                                                                                                                                                                                                                                                                                                                                                                                                                                                                                                                                                                                                                                                                                                                                                                                                                                                                                                                                                                                                                                                                                                                                                                                                                                                                                                                                                                                                                                                                                                                                                                                                                                                                                              | £4,448  | arowin |
|              | Maintenance                                                                                                                                                                                                                                                                                                                                                                                                                                                                                                                                                                                                                                                                                                                                                                                                                                                                                                                                                                                                                                                                                                                                                                                                                                                                                                                                                                                                                                                                                                                                                                                                                                                                                                                                                                                                                                                                                                                                                                                                                                                                                                                    | £3,270  | growin |
|              | Contractors                                                                                                                                                                                                                                                                                                                                                                                                                                                                                                                                                                                                                                                                                                                                                                                                                                                                                                                                                                                                                                                                                                                                                                                                                                                                                                                                                                                                                                                                                                                                                                                                                                                                                                                                                                                                                                                                                                                                                                                                                                                                                                                    | £1,210  | vea    |
|              | Water                                                                                                                                                                                                                                                                                                                                                                                                                                                                                                                                                                                                                                                                                                                                                                                                                                                                                                                                                                                                                                                                                                                                                                                                                                                                                                                                                                                                                                                                                                                                                                                                                                                                                                                                                                                                                                                                                                                                                                                                                                                                                                                          | £709    | 9      |
| Overheads    | Overhead wages/fees                                                                                                                                                                                                                                                                                                                                                                                                                                                                                                                                                                                                                                                                                                                                                                                                                                                                                                                                                                                                                                                                                                                                                                                                                                                                                                                                                                                                                                                                                                                                                                                                                                                                                                                                                                                                                                                                                                                                                                                                                                                                                                            | £10,759 |        |
|              | Overheads                                                                                                                                                                                                                                                                                                                                                                                                                                                                                                                                                                                                                                                                                                                                                                                                                                                                                                                                                                                                                                                                                                                                                                                                                                                                                                                                                                                                                                                                                                                                                                                                                                                                                                                                                                                                                                                                                                                                                                                                                                                                                                                      | £4,485  |        |
|              | Facilities                                                                                                                                                                                                                                                                                                                                                                                                                                                                                                                                                                                                                                                                                                                                                                                                                                                                                                                                                                                                                                                                                                                                                                                                                                                                                                                                                                                                                                                                                                                                                                                                                                                                                                                                                                                                                                                                                                                                                                                                                                                                                                                     | £997    |        |
|              | Social events                                                                                                                                                                                                                                                                                                                                                                                                                                                                                                                                                                                                                                                                                                                                                                                                                                                                                                                                                                                                                                                                                                                                                                                                                                                                                                                                                                                                                                                                                                                                                                                                                                                                                                                                                                                                                                                                                                                                                                                                                                                                                                                  | £1,769  |        |
|              | Certification                                                                                                                                                                                                                                                                                                                                                                                                                                                                                                                                                                                                                                                                                                                                                                                                                                                                                                                                                                                                                                                                                                                                                                                                                                                                                                                                                                                                                                                                                                                                                                                                                                                                                                                                                                                                                                                                                                                                                                                                                                                                                                                  | £395    |        |
|              | Training/Courses                                                                                                                                                                                                                                                                                                                                                                                                                                                                                                                                                                                                                                                                                                                                                                                                                                                                                                                                                                                                                                                                                                                                                                                                                                                                                                                                                                                                                                                                                                                                                                                                                                                                                                                                                                                                                                                                                                                                                                                                                                                                                                               | £540    |        |
|              | Rent                                                                                                                                                                                                                                                                                                                                                                                                                                                                                                                                                                                                                                                                                                                                                                                                                                                                                                                                                                                                                                                                                                                                                                                                                                                                                                                                                                                                                                                                                                                                                                                                                                                                                                                                                                                                                                                                                                                                                                                                                                                                                                                           | £2,000  |        |
| Depreciation |                                                                                                                                                                                                                                                                                                                                                                                                                                                                                                                                                                                                                                                                                                                                                                                                                                                                                                                                                                                                                                                                                                                                                                                                                                                                                                                                                                                                                                                                                                                                                                                                                                                                                                                                                                                                                                                                                                                                                                                                                                                                                                                                | £4,171  |        |
| Doproviduori | Doprodiation                                                                                                                                                                                                                                                                                                                                                                                                                                                                                                                                                                                                                                                                                                                                                                                                                                                                                                                                                                                                                                                                                                                                                                                                                                                                                                                                                                                                                                                                                                                                                                                                                                                                                                                                                                                                                                                                                                                                                                                                                                                                                                                   | ~ 1,111 |        |
|              | TOTAL EXPENDITURE                                                                                                                                                                                                                                                                                                                                                                                                                                                                                                                                                                                                                                                                                                                                                                                                                                                                                                                                                                                                                                                                                                                                                                                                                                                                                                                                                                                                                                                                                                                                                                                                                                                                                                                                                                                                                                                                                                                                                                                                                                                                                                              | £75,294 |        |
|              |                                                                                                                                                                                                                                                                                                                                                                                                                                                                                                                                                                                                                                                                                                                                                                                                                                                                                                                                                                                                                                                                                                                                                                                                                                                                                                                                                                                                                                                                                                                                                                                                                                                                                                                                                                                                                                                                                                                                                                                                                                                                                                                                | 2,0,20  |        |
|              | SURPLUS BEFORE TAX                                                                                                                                                                                                                                                                                                                                                                                                                                                                                                                                                                                                                                                                                                                                                                                                                                                                                                                                                                                                                                                                                                                                                                                                                                                                                                                                                                                                                                                                                                                                                                                                                                                                                                                                                                                                                                                                                                                                                                                                                                                                                                             | -£466   |        |
|              |                                                                                                                                                                                                                                                                                                                                                                                                                                                                                                                                                                                                                                                                                                                                                                                                                                                                                                                                                                                                                                                                                                                                                                                                                                                                                                                                                                                                                                                                                                                                                                                                                                                                                                                                                                                                                                                                                                                                                                                                                                                                                                                                | ~       |        |
|              | TAX                                                                                                                                                                                                                                                                                                                                                                                                                                                                                                                                                                                                                                                                                                                                                                                                                                                                                                                                                                                                                                                                                                                                                                                                                                                                                                                                                                                                                                                                                                                                                                                                                                                                                                                                                                                                                                                                                                                                                                                                                                                                                                                            | £0      |        |
|              |                                                                                                                                                                                                                                                                                                                                                                                                                                                                                                                                                                                                                                                                                                                                                                                                                                                                                                                                                                                                                                                                                                                                                                                                                                                                                                                                                                                                                                                                                                                                                                                                                                                                                                                                                                                                                                                                                                                                                                                                                                                                                                                                |         |        |
|              | SURPLUS AFTER TAX                                                                                                                                                                                                                                                                                                                                                                                                                                                                                                                                                                                                                                                                                                                                                                                                                                                                                                                                                                                                                                                                                                                                                                                                                                                                                                                                                                                                                                                                                                                                                                                                                                                                                                                                                                                                                                                                                                                                                                                                                                                                                                              | -£466   |        |
|              |                                                                                                                                                                                                                                                                                                                                                                                                                                                                                                                                                                                                                                                                                                                                                                                                                                                                                                                                                                                                                                                                                                                                                                                                                                                                                                                                                                                                                                                                                                                                                                                                                                                                                                                                                                                                                                                                                                                                                                                                                                                                                                                                |         |        |

2015/16

INCOME

| INCOME       | 1/4                    | 2013/10 |   |           |
|--------------|------------------------|---------|---|-----------|
|              | Membership fees        | £3,691  |   |           |
|              | Trial veg bags         | £3,510  |   |           |
|              | Small veg bags         | £20,741 |   |           |
|              | Med veg bags           | £30,606 |   |           |
|              | Large veg bags         | £10,233 |   |           |
|              | Annual veg bag payment | £1,020  |   |           |
|              | Sale of veg            | £1,574  |   |           |
|              | Other                  | £411    |   |           |
|              | Social events          | £2,085  |   |           |
|              | Gift income            | £957    |   |           |
|              | TOTAL INCOME           | £74,828 |   |           |
| EXPENDITUR   | E                      |         |   |           |
| Costs        | Wages/Labour           | £38,279 |   |           |
|              | Seeds                  | £2,262  |   |           |
|              | Inputs, Equipment      | £4,448  |   |           |
|              | Maintenance            | £3,270  |   |           |
|              | Contractors            | £1,210  |   |           |
|              | Water                  | £709    |   |           |
| Overheads    | Overhead wages/fees    | £10,759 |   |           |
|              | Overheads              | £4,485  |   |           |
|              | Facilities             | £997    | _ | O         |
|              | Social events          | £1,769  |   | Overheads |
|              | Certification          | £395    |   |           |
|              | Training/Courses       | £540    |   |           |
|              | Rent                   | £2,000  |   |           |
| Depreciation | Depreciation           | £4,171  |   |           |
|              | TOTAL EXPENDITURE      | £75,294 |   |           |
|              | SURPLUS BEFORE TAX     | -£466   |   |           |
|              | TAX                    | £0      |   |           |
|              | SURPLUS AFTER TAX      | -£466   |   |           |

| INCOME       |                        | 2015/16 |                 |
|--------------|------------------------|---------|-----------------|
|              | Membership fees        | £3,691  |                 |
|              | Trial veg bags         | £3,510  |                 |
|              | Small veg bags         | £20,741 |                 |
|              | Med veg bags           | £30,606 |                 |
|              | Large veg bags         | £10,233 |                 |
|              | Annual veg bag payment | £1,020  |                 |
|              | Sale of veg            | £1,574  |                 |
|              | Other                  | £411    |                 |
|              | Social events          | £2,085  |                 |
|              | Gift income            | £957    |                 |
|              | TOTAL INCOME           | £74,828 |                 |
| EXPENDITUR   | E                      |         |                 |
| Costs        | Wages/Labour           | £38,279 |                 |
|              | Seeds                  | £2,262  |                 |
|              | Inputs, Equipment      | £4,448  |                 |
|              | Maintenance            | £3,270  |                 |
|              | Contractors            | £1,210  |                 |
|              | Water                  | £709    |                 |
| Overheads    | Overhead wages/fees    | £10,759 |                 |
|              | Overheads              | £4,485  |                 |
|              | Facilities             | £997    |                 |
|              | Social events          | £1,769  |                 |
|              | Certification          | £395    |                 |
|              | Training/Courses       | £540    |                 |
|              | Rent                   | £2,000  |                 |
| Depreciation | Depreciation           | £4,171  |                 |
|              | TOTAL EXPENDITURE      | £75,294 |                 |
|              | SURPLUS BEFORE TAX     | -£466   |                 |
|              | TAX                    | £0      |                 |
|              | SURPLUS AFTER TAX      | -£466   | > ■ Bottom line |
|              |                        |         |                 |