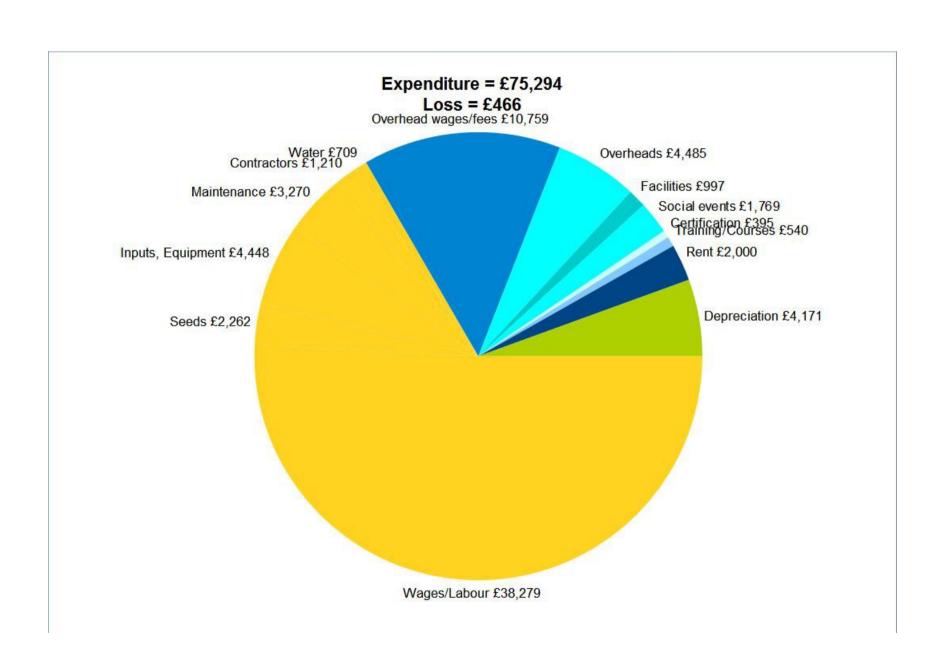

#### EXPENDITURE

|              | VIEWS 1111 - 1111 - 1111 - 1111 - 1111 - 1111 - 1111 - 1111 - 1111 - 1111 - 1111 - 1111 - 1111 - 1111 - 1111 - 1111 - 1111 - 1111 - 1111 - 1111 - 1111 - 1111 - 1111 - 1111 - 1111 - 1111 - 1111 - 1111 - 1111 - 1111 - 1111 - 1111 - 1111 - 1111 - 1111 - 1111 - 1111 - 1111 - 1111 - 1111 - 1111 - 1111 - 1111 - 1111 - 1111 - 1111 - 1111 - 1111 - 1111 - 1111 - 1111 - 1111 - 1111 - 1111 - 1111 - 1111 - 1111 - 1111 - 1111 - 1111 - 1111 - 1111 - 1111 - 1111 - 1111 - 1111 - 1111 - 1111 - 1111 - 1111 - 1111 - 1111 - 1111 - 1111 - 1111 - 1111 - 1111 - 1111 - 1111 - 1111 - 1111 - 1111 - 1111 - 1111 - 1111 - 1111 - 1111 - 1111 - 1111 - 1111 - 1111 - 1111 - 1111 - 1111 - 1111 - 1111 - 1111 - 1111 - 1111 - 1111 - 1111 - 1111 - 1111 - 1111 - 1111 - 1111 - 1111 - 1111 - 1111 - 1111 - 1111 - 1111 - 1111 - 1111 - 1111 - 1111 - 1111 - 1111 - 1111 - 1111 - 1111 - 1111 - 1111 - 1111 - 1111 - 1111 - 1111 - 1111 - 1111 - 1111 - 1111 - 1111 - 1111 - 1111 - 1111 - 1111 - 1111 - 1111 - 1111 - 1111 - 1111 - 1111 - 1111 - 1111 - 1111 - 1111 - 1111 - 1111 - 1111 - 1111 - 1111 - 1111 - 1111 - 1111 - 1111 - 1111 - 1111 - 1111 - 1111 - 1111 - 1111 - 1111 - 1111 - 1111 - 1111 - 1111 - 1111 - 1111 - 1111 - 1111 - 1111 - 1111 - 1111 - 1111 - 1111 - 1111 - 1111 - 1111 - 1111 - 1111 - 1111 - 1111 - 1111 - 1111 - 1111 - 1111 - 1111 - 1111 - 1111 - 1111 - 1111 - 1111 - 1111 - 1111 - 1111 - 1111 - 1111 - 1111 - 1111 - 1111 - 1111 - 1111 - 1111 - 1111 - 1111 - 1111 - 1111 - 1111 - 1111 - 1111 - 1111 - 1111 - 1111 - 1111 - 1111 - 1111 - 1111 - 1111 - 1111 - 1111 - 1111 - 1111 - 1111 - 1111 - 1111 - 1111 - 1111 - 1111 - 1111 - 1111 - 1111 - 1111 - 1111 - 1111 - 1111 - 1111 - 1111 - 1111 - 1111 - 1111 - 1111 - 1111 - 1111 - 1111 - 1111 - 1111 - 1111 - 1111 - 1111 - 1111 - 1111 - 1111 - 1111 - 1111 - 1111 - 1111 - 1111 - 1111 - 1111 - 1111 - 1111 - 1111 - 1111 - 1111 - 1111 - 1111 - 1111 - 1111 - 1111 - 1111 - 1111 - 1111 - 1111 - 1111 - 1111 - 1111 - 1111 - 1111 - 1111 - 1111 - 1111 - 1111 - 1111 - 1111 - 1111 - 1111 - 1111 - 1111 - 1111 - 1111 - 1111 - 111 |         |        |
|--------------|--------------------------------------------------------------------------------------------------------------------------------------------------------------------------------------------------------------------------------------------------------------------------------------------------------------------------------------------------------------------------------------------------------------------------------------------------------------------------------------------------------------------------------------------------------------------------------------------------------------------------------------------------------------------------------------------------------------------------------------------------------------------------------------------------------------------------------------------------------------------------------------------------------------------------------------------------------------------------------------------------------------------------------------------------------------------------------------------------------------------------------------------------------------------------------------------------------------------------------------------------------------------------------------------------------------------------------------------------------------------------------------------------------------------------------------------------------------------------------------------------------------------------------------------------------------------------------------------------------------------------------------------------------------------------------------------------------------------------------------------------------------------------------------------------------------------------------------------------------------------------------------------------------------------------------------------------------------------------------------------------------------------------------------------------------------------------------------------------------------------------------|---------|--------|
| Costs        | Wages/Labour                                                                                                                                                                                                                                                                                                                                                                                                                                                                                                                                                                                                                                                                                                                                                                                                                                                                                                                                                                                                                                                                                                                                                                                                                                                                                                                                                                                                                                                                                                                                                                                                                                                                                                                                                                                                                                                                                                                                                                                                                                                                                                                   | £38,279 | Coot   |
|              | Seeds                                                                                                                                                                                                                                                                                                                                                                                                                                                                                                                                                                                                                                                                                                                                                                                                                                                                                                                                                                                                                                                                                                                                                                                                                                                                                                                                                                                                                                                                                                                                                                                                                                                                                                                                                                                                                                                                                                                                                                                                                                                                                                                          | £2,262  | Cost   |
|              | Inputs, Equipment                                                                                                                                                                                                                                                                                                                                                                                                                                                                                                                                                                                                                                                                                                                                                                                                                                                                                                                                                                                                                                                                                                                                                                                                                                                                                                                                                                                                                                                                                                                                                                                                                                                                                                                                                                                                                                                                                                                                                                                                                                                                                                              | £4,448  | arowin |
|              | Maintenance                                                                                                                                                                                                                                                                                                                                                                                                                                                                                                                                                                                                                                                                                                                                                                                                                                                                                                                                                                                                                                                                                                                                                                                                                                                                                                                                                                                                                                                                                                                                                                                                                                                                                                                                                                                                                                                                                                                                                                                                                                                                                                                    | £3,270  | growin |
|              | Contractors                                                                                                                                                                                                                                                                                                                                                                                                                                                                                                                                                                                                                                                                                                                                                                                                                                                                                                                                                                                                                                                                                                                                                                                                                                                                                                                                                                                                                                                                                                                                                                                                                                                                                                                                                                                                                                                                                                                                                                                                                                                                                                                    | £1,210  | vea    |
|              | Water                                                                                                                                                                                                                                                                                                                                                                                                                                                                                                                                                                                                                                                                                                                                                                                                                                                                                                                                                                                                                                                                                                                                                                                                                                                                                                                                                                                                                                                                                                                                                                                                                                                                                                                                                                                                                                                                                                                                                                                                                                                                                                                          | £709    | 9      |
| Overheads    | Overhead wages/fees                                                                                                                                                                                                                                                                                                                                                                                                                                                                                                                                                                                                                                                                                                                                                                                                                                                                                                                                                                                                                                                                                                                                                                                                                                                                                                                                                                                                                                                                                                                                                                                                                                                                                                                                                                                                                                                                                                                                                                                                                                                                                                            | £10,759 |        |
|              | Overheads                                                                                                                                                                                                                                                                                                                                                                                                                                                                                                                                                                                                                                                                                                                                                                                                                                                                                                                                                                                                                                                                                                                                                                                                                                                                                                                                                                                                                                                                                                                                                                                                                                                                                                                                                                                                                                                                                                                                                                                                                                                                                                                      | £4,485  |        |
|              | Facilities                                                                                                                                                                                                                                                                                                                                                                                                                                                                                                                                                                                                                                                                                                                                                                                                                                                                                                                                                                                                                                                                                                                                                                                                                                                                                                                                                                                                                                                                                                                                                                                                                                                                                                                                                                                                                                                                                                                                                                                                                                                                                                                     | £997    |        |
|              | Social events                                                                                                                                                                                                                                                                                                                                                                                                                                                                                                                                                                                                                                                                                                                                                                                                                                                                                                                                                                                                                                                                                                                                                                                                                                                                                                                                                                                                                                                                                                                                                                                                                                                                                                                                                                                                                                                                                                                                                                                                                                                                                                                  | £1,769  |        |
|              | Certification                                                                                                                                                                                                                                                                                                                                                                                                                                                                                                                                                                                                                                                                                                                                                                                                                                                                                                                                                                                                                                                                                                                                                                                                                                                                                                                                                                                                                                                                                                                                                                                                                                                                                                                                                                                                                                                                                                                                                                                                                                                                                                                  | £395    |        |
|              | Training/Courses                                                                                                                                                                                                                                                                                                                                                                                                                                                                                                                                                                                                                                                                                                                                                                                                                                                                                                                                                                                                                                                                                                                                                                                                                                                                                                                                                                                                                                                                                                                                                                                                                                                                                                                                                                                                                                                                                                                                                                                                                                                                                                               | £540    |        |
|              | Rent                                                                                                                                                                                                                                                                                                                                                                                                                                                                                                                                                                                                                                                                                                                                                                                                                                                                                                                                                                                                                                                                                                                                                                                                                                                                                                                                                                                                                                                                                                                                                                                                                                                                                                                                                                                                                                                                                                                                                                                                                                                                                                                           | £2,000  |        |
| Depreciation |                                                                                                                                                                                                                                                                                                                                                                                                                                                                                                                                                                                                                                                                                                                                                                                                                                                                                                                                                                                                                                                                                                                                                                                                                                                                                                                                                                                                                                                                                                                                                                                                                                                                                                                                                                                                                                                                                                                                                                                                                                                                                                                                | £4,171  |        |
| Doproviduori | Doprodiation                                                                                                                                                                                                                                                                                                                                                                                                                                                                                                                                                                                                                                                                                                                                                                                                                                                                                                                                                                                                                                                                                                                                                                                                                                                                                                                                                                                                                                                                                                                                                                                                                                                                                                                                                                                                                                                                                                                                                                                                                                                                                                                   | ~ 1,111 |        |
|              | TOTAL EXPENDITURE                                                                                                                                                                                                                                                                                                                                                                                                                                                                                                                                                                                                                                                                                                                                                                                                                                                                                                                                                                                                                                                                                                                                                                                                                                                                                                                                                                                                                                                                                                                                                                                                                                                                                                                                                                                                                                                                                                                                                                                                                                                                                                              | £75,294 |        |
|              |                                                                                                                                                                                                                                                                                                                                                                                                                                                                                                                                                                                                                                                                                                                                                                                                                                                                                                                                                                                                                                                                                                                                                                                                                                                                                                                                                                                                                                                                                                                                                                                                                                                                                                                                                                                                                                                                                                                                                                                                                                                                                                                                | 2,0,20  |        |
|              | SURPLUS BEFORE TAX                                                                                                                                                                                                                                                                                                                                                                                                                                                                                                                                                                                                                                                                                                                                                                                                                                                                                                                                                                                                                                                                                                                                                                                                                                                                                                                                                                                                                                                                                                                                                                                                                                                                                                                                                                                                                                                                                                                                                                                                                                                                                                             | -£466   |        |
|              |                                                                                                                                                                                                                                                                                                                                                                                                                                                                                                                                                                                                                                                                                                                                                                                                                                                                                                                                                                                                                                                                                                                                                                                                                                                                                                                                                                                                                                                                                                                                                                                                                                                                                                                                                                                                                                                                                                                                                                                                                                                                                                                                | ~       |        |
|              | TAX                                                                                                                                                                                                                                                                                                                                                                                                                                                                                                                                                                                                                                                                                                                                                                                                                                                                                                                                                                                                                                                                                                                                                                                                                                                                                                                                                                                                                                                                                                                                                                                                                                                                                                                                                                                                                                                                                                                                                                                                                                                                                                                            | £0      |        |
|              |                                                                                                                                                                                                                                                                                                                                                                                                                                                                                                                                                                                                                                                                                                                                                                                                                                                                                                                                                                                                                                                                                                                                                                                                                                                                                                                                                                                                                                                                                                                                                                                                                                                                                                                                                                                                                                                                                                                                                                                                                                                                                                                                |         |        |
|              | SURPLUS AFTER TAX                                                                                                                                                                                                                                                                                                                                                                                                                                                                                                                                                                                                                                                                                                                                                                                                                                                                                                                                                                                                                                                                                                                                                                                                                                                                                                                                                                                                                                                                                                                                                                                                                                                                                                                                                                                                                                                                                                                                                                                                                                                                                                              | -£466   |        |
|              |                                                                                                                                                                                                                                                                                                                                                                                                                                                                                                                                                                                                                                                                                                                                                                                                                                                                                                                                                                                                                                                                                                                                                                                                                                                                                                                                                                                                                                                                                                                                                                                                                                                                                                                                                                                                                                                                                                                                                                                                                                                                                                                                |         |        |

2015/16

INCOME

| INCOME       | 1/4                    | 2013/10 |   |           |
|--------------|------------------------|---------|---|-----------|
|              | Membership fees        | £3,691  |   |           |
|              | Trial veg bags         | £3,510  |   |           |
|              | Small veg bags         | £20,741 |   |           |
|              | Med veg bags           | £30,606 |   |           |
|              | Large veg bags         | £10,233 |   |           |
|              | Annual veg bag payment | £1,020  |   |           |
|              | Sale of veg            | £1,574  |   |           |
|              | Other                  | £411    |   |           |
|              | Social events          | £2,085  |   |           |
|              | Gift income            | £957    |   |           |
|              | TOTAL INCOME           | £74,828 |   |           |
| EXPENDITUR   | E                      |         |   |           |
| Costs        | Wages/Labour           | £38,279 |   |           |
|              | Seeds                  | £2,262  |   |           |
|              | Inputs, Equipment      | £4,448  |   |           |
|              | Maintenance            | £3,270  |   |           |
|              | Contractors            | £1,210  |   |           |
|              | Water                  | £709    |   |           |
| Overheads    | Overhead wages/fees    | £10,759 |   |           |
|              | Overheads              | £4,485  |   |           |
|              | Facilities             | £997    | _ | O         |
|              | Social events          | £1,769  |   | Overheads |
|              | Certification          | £395    |   |           |
|              | Training/Courses       | £540    |   |           |
|              | Rent                   | £2,000  |   |           |
| Depreciation | Depreciation           | £4,171  |   |           |
|              | TOTAL EXPENDITURE      | £75,294 |   |           |
|              | SURPLUS BEFORE TAX     | -£466   |   |           |
|              | TAX                    | £0      |   |           |
|              | SURPLUS AFTER TAX      | -£466   |   |           |

| INCOME       |                        | 2015/16 |                 |
|--------------|------------------------|---------|-----------------|
|              | Membership fees        | £3,691  |                 |
|              | Trial veg bags         | £3,510  |                 |
|              | Small veg bags         | £20,741 |                 |
|              | Med veg bags           | £30,606 |                 |
|              | Large veg bags         | £10,233 |                 |
|              | Annual veg bag payment | £1,020  |                 |
|              | Sale of veg            | £1,574  |                 |
|              | Other                  | £411    |                 |
|              | Social events          | £2,085  |                 |
|              | Gift income            | £957    |                 |
|              | TOTAL INCOME           | £74,828 |                 |
| EXPENDITUR   | E                      |         |                 |
| Costs        | Wages/Labour           | £38,279 |                 |
|              | Seeds                  | £2,262  |                 |
|              | Inputs, Equipment      | £4,448  |                 |
|              | Maintenance            | £3,270  |                 |
|              | Contractors            | £1,210  |                 |
|              | Water                  | £709    |                 |
| Overheads    | Overhead wages/fees    | £10,759 |                 |
|              | Overheads              | £4,485  |                 |
|              | Facilities             | £997    |                 |
|              | Social events          | £1,769  |                 |
|              | Certification          | £395    |                 |
|              | Training/Courses       | £540    |                 |
|              | Rent                   | £2,000  |                 |
| Depreciation | Depreciation           | £4,171  |                 |
|              | TOTAL EXPENDITURE      | £75,294 |                 |
|              | SURPLUS BEFORE TAX     | -£466   |                 |
|              | TAX                    | £0      |                 |
|              | SURPLUS AFTER TAX      | -£466   | > ■ Bottom line |
|              |                        |         |                 |