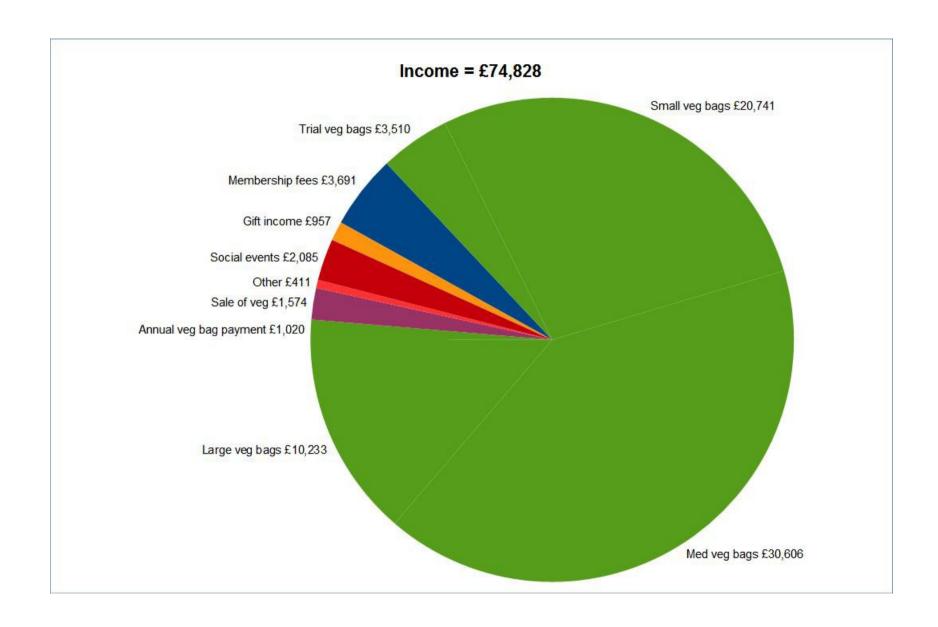

SURPLUS AFTER TAX

| INCOME       |                        | 2015/16 |            |
|--------------|------------------------|---------|------------|
|              | Membership fees        | £3,691  |            |
|              | Trial veg bags         | £3,510  |            |
|              | Small veg bags         | £20,741 |            |
|              | Med veg bags           | £30,606 | <i>→</i> s |
|              | Large veg bags         | £10,233 |            |
|              | Annual veg bag payment | £1,020  |            |
|              | Sale of veg            | £1,574  |            |
|              | Other                  | £411    |            |
|              | Social events          | £2,085  |            |
|              | Gift income            | £957    |            |
|              | TOTAL INCOME           | £74,828 |            |
| KPENDITUR    | E                      |         |            |
| Costs        | Wages/Labour           | £38,279 |            |
|              | Seeds                  | £2,262  |            |
|              | Inputs, Equipment      | £4,448  |            |
|              | Maintenance            | £3,270  |            |
|              | Contractors            | £1,210  |            |
|              | Water                  | £709    |            |
| Overheads    | Overhead wages/fees    | £10,759 |            |
|              | Overheads              | £4,485  |            |
|              | Facilities             | £997    |            |
|              | Social events          | £1,769  |            |
|              | Certification          | £395    |            |
|              | Training/Courses       | £540    |            |
|              | Rent                   | £2,000  |            |
| Depreciation | Depreciation           | £4,171  |            |
|              | TOTAL EXPENDITURE      | £75,294 |            |
|              | SURPLUS BEFORE TAX     | -£466   |            |
|              | TAX                    | £0      |            |
|              |                        |         |            |

-£466

|                  |               | i   |
|------------------|---------------|-----|
| Members          | nip fees £3,6 | 91  |
| Trial v          | eg bags £3,5  | 510 |
| Small v          | eg bags £20,7 | 741 |
| Med v            | eg bags £30,6 | 606 |
| Large v          | eg bags £10,2 | 233 |
| Annual veg bag p | ayment £1,0   | 20  |
| Sal              | e of veg £1,5 | 574 |
|                  | Other £4      | 111 |
| Socia            | l events £2,0 | 085 |
| Gift             | income £9     | 957 |
| TOTAL INCOME     | £74,8         | 328 |

2015/16

INCOME

| INCOME       | 1/4                    | 2013/10 |   |           |
|--------------|------------------------|---------|---|-----------|
|              | Membership fees        | £3,691  |   |           |
|              | Trial veg bags         | £3,510  |   |           |
|              | Small veg bags         | £20,741 |   |           |
|              | Med veg bags           | £30,606 |   |           |
|              | Large veg bags         | £10,233 |   |           |
|              | Annual veg bag payment | £1,020  |   |           |
|              | Sale of veg            | £1,574  |   |           |
|              | Other                  | £411    |   |           |
|              | Social events          | £2,085  |   |           |
|              | Gift income            | £957    |   |           |
|              | TOTAL INCOME           | £74,828 |   |           |
| EXPENDITUR   | E                      |         |   |           |
| Costs        | Wages/Labour           | £38,279 |   |           |
|              | Seeds                  | £2,262  |   |           |
|              | Inputs, Equipment      | £4,448  |   |           |
|              | Maintenance            | £3,270  |   |           |
|              | Contractors            | £1,210  |   |           |
|              | Water                  | £709    |   |           |
| Overheads    | Overhead wages/fees    | £10,759 |   |           |
|              | Overheads              | £4,485  |   |           |
|              | Facilities             | £997    | _ | O         |
|              | Social events          | £1,769  |   | Overheads |
|              | Certification          | £395    |   |           |
|              | Training/Courses       | £540    |   |           |
|              | Rent                   | £2,000  |   |           |
| Depreciation | Depreciation           | £4,171  |   |           |
|              | TOTAL EXPENDITURE      | £75,294 |   |           |
|              | SURPLUS BEFORE TAX     | -£466   |   |           |
|              | TAX                    | £0      |   |           |
|              | SURPLUS AFTER TAX      | -£466   |   |           |

| INCOME       |                        | 2015/16 |                 |
|--------------|------------------------|---------|-----------------|
|              | Membership fees        | £3,691  |                 |
|              | Trial veg bags         | £3,510  |                 |
|              | Small veg bags         | £20,741 |                 |
|              | Med veg bags           | £30,606 |                 |
|              | Large veg bags         | £10,233 |                 |
|              | Annual veg bag payment | £1,020  |                 |
|              | Sale of veg            | £1,574  |                 |
|              | Other                  | £411    |                 |
|              | Social events          | £2,085  |                 |
|              | Gift income            | £957    |                 |
|              | TOTAL INCOME           | £74,828 |                 |
| EXPENDITUR   | E                      |         |                 |
| Costs        | Wages/Labour           | £38,279 |                 |
|              | Seeds                  | £2,262  |                 |
|              | Inputs, Equipment      | £4,448  |                 |
|              | Maintenance            | £3,270  |                 |
|              | Contractors            | £1,210  |                 |
|              | Water                  | £709    |                 |
| Overheads    | Overhead wages/fees    | £10,759 |                 |
|              | Overheads              | £4,485  |                 |
|              | Facilities             | £997    |                 |
|              | Social events          | £1,769  |                 |
|              | Certification          | £395    |                 |
|              | Training/Courses       | £540    |                 |
|              | Rent                   | £2,000  |                 |
| Depreciation | Depreciation           | £4,171  |                 |
|              | TOTAL EXPENDITURE      | £75,294 |                 |
|              | SURPLUS BEFORE TAX     | -£466   |                 |
|              | TAX                    | £0      |                 |
|              | SURPLUS AFTER TAX      | -£466   | > ■ Bottom line |
|              |                        |         |                 |