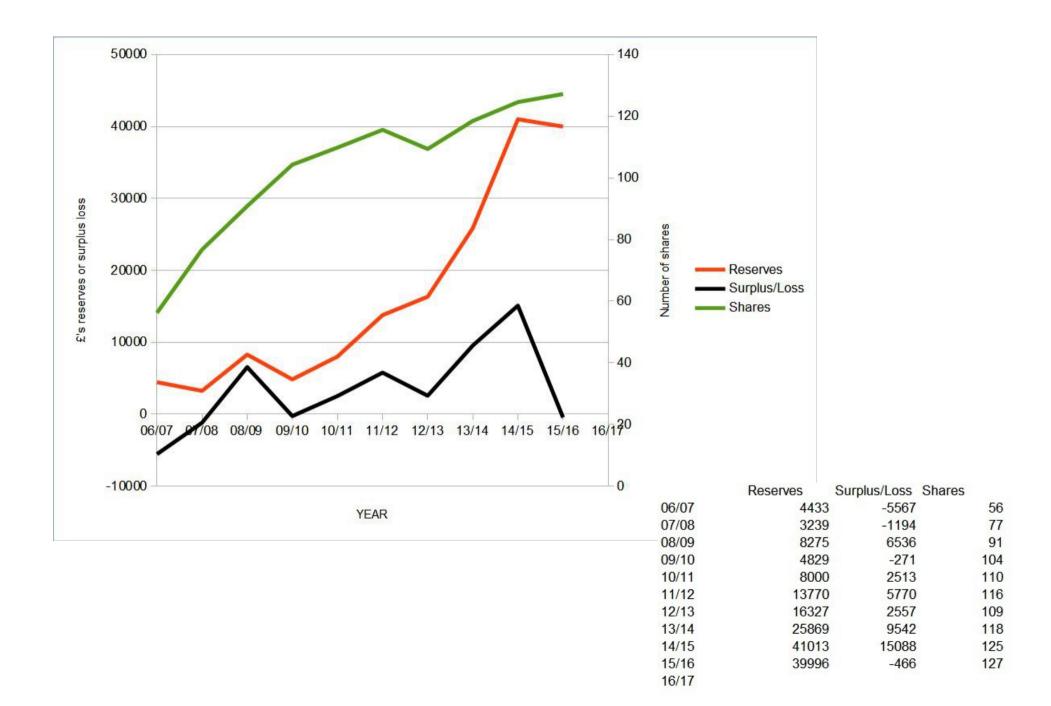

# Canalside Community Food Ltd Balance Sheet at 30th September 2016

| CUMULATIVE RESERVES AT YEA                 | AR END    | 39,996 | Reserves                      |
|--------------------------------------------|-----------|--------|-------------------------------|
| Profit/(Loss) for year                     | - 466     |        |                               |
| Reserves<br>Balance brought forward        | 40,462    |        | <ul><li>Bottom line</li></ul> |
| 27 (40 (40 (40 (40 (40 (40 (40 (40 (40 (40 |           |        |                               |
| NET ASSETS                                 |           | 39,995 |                               |
| Loans                                      | 0         |        |                               |
| Long-term liabilities                      |           |        |                               |
| Assets less current liabilities            |           | 39,995 |                               |
|                                            |           | 525    |                               |
| Loans payable within 1 year                | 1=        |        |                               |
| Owed to staff - accounts                   |           |        |                               |
| Prepaid veg bags                           | 525       |        |                               |
| Current Liabilities                        |           |        |                               |
|                                            |           | 31,884 |                               |
| VAT due                                    | 713       |        |                               |
| Cash in hand                               | 108       |        |                               |
| Bank                                       | 31,062    |        |                               |
| Current Assets                             |           |        |                               |
| Polytunnels, fencing and irrigation e      | equipment | 8,636  |                               |
| Fixed Assets                               |           |        |                               |
| Assets                                     | 2015/     | 16     |                               |