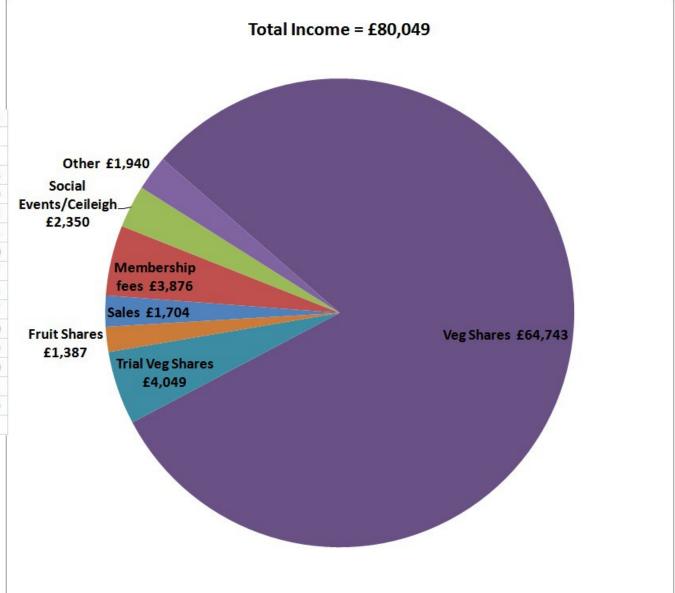

|                        | 2014/15 |
|------------------------|---------|
|                        | FINAL   |
| INCOME                 |         |
| Membership fees        | 3,876   |
| Trial veg bags         | 4,049   |
| Small veg bags         | 20,252  |
| Med veg bags           | 32,474  |
| Large veg bags         | 10,010  |
| Annual veg bag payment | 2,007   |
| Sale of veg            | 1,704   |
| Fruit Income           | 1,387   |
| Education Income       | 600     |
| Other                  | 649     |
| Social events          | 2,350   |
| Gift income            | 691     |
| TOTAL INCOME           | 80,049  |
|                        |         |