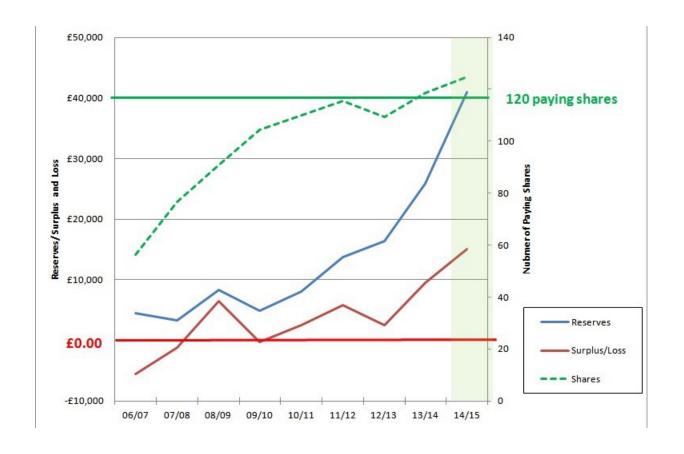

No outstanding loans!

Trends for membership, surplus-loss and reserves from 2006 to date.