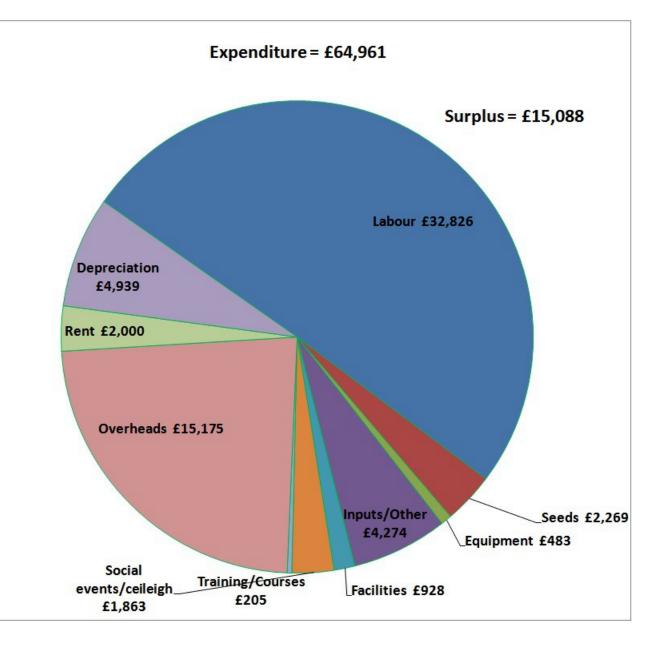

| Costs               |        |
|---------------------|--------|
| Wages/Labour        | 32,826 |
| Seeds               | 2,269  |
| Equipment           | 483    |
| Inputs/Other        | 2,418  |
| Maintenance         | 652    |
| Contractors         | 300    |
| Water               | 852    |
| Fuel                | 52     |
| Overheads           |        |
| Training/Courses    | 205    |
| Facilities          | 928    |
| Overhead wages/fees | 10,621 |
| Overheads           | 2,144  |
| Social events       | 1,863  |
| Publicity           | 1,092  |
| Certification       | 395    |
| Insurance           | 923    |
| Rent                | 2,000  |
|                     | -      |
| Depreciation        | 4,939  |
| TOTAL EXPENDITURE   | 64,961 |

| Trial Balance Sheet at 30th Septem      | her 2015 |         |  |
|-----------------------------------------|----------|---------|--|
| mai Balance oncer at out i deptem       | DCI ZOTO |         |  |
| Assets                                  | 2014/    | 2014/15 |  |
| Fixed Assets                            |          |         |  |
| Polytunnels, fencing and irrigation equ | uipment  | 12,497  |  |
| Current Assets                          |          |         |  |
| Bank                                    | 28,224   |         |  |
| Cash in hand                            | 34       |         |  |
| VAT due                                 | 841      |         |  |
|                                         |          | 29,099  |  |
| Current Liabilities                     |          |         |  |
| Prepaid veg bags                        | 580      |         |  |
| Owed to staff - accounts                | 4        |         |  |
| Loans payable within 1 year             | -        |         |  |
|                                         |          | 584     |  |
| Assets less current liabilities         |          | 41,012  |  |
| Long-term liabilities                   |          |         |  |
| Loans                                   | 0 -      |         |  |
| NET ASSETS                              |          | 41,012  |  |
| Reserves                                |          |         |  |
| Balance brought forward                 | 25,925   |         |  |
| Profit/(Loss) for year                  | 15,088   |         |  |
| CUMULATIVE RESERVES AT YEAR             | END      | 41,013  |  |